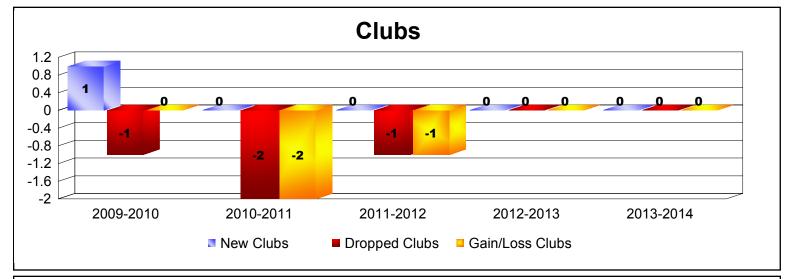

District 11 C2

As of June 2014 Cumulative

| Year      | New<br>Clubs | Dropped<br>Clubs | Gain/<br>Loss<br>Clubs | New<br>Members | Charter<br>Members | Reinstate<br>Members | Transfer<br>Members | Total<br>Member<br>Added | Total<br>Members<br>Dropped | Gain/<br>Loss<br>Members |
|-----------|--------------|------------------|------------------------|----------------|--------------------|----------------------|---------------------|--------------------------|-----------------------------|--------------------------|
| 2009-2010 | 1            | -1               | 0                      | 80             | 23                 | 1                    | 5                   | 109                      | -151                        | -42                      |
| 2010-2011 | 0            | -2               | -2                     | 46             | 0                  | 2                    | 6                   | 54                       | -120                        | -66                      |
| 2011-2012 | 0            | -1               | -1                     | 45             | 0                  | 4                    | 3                   | 52                       | -80                         | -28                      |
| 2012-2013 | 0            | 0                | 0                      | 75             | 0                  | 3                    | 3                   | 81                       | -98                         | -17                      |
| 2013-2014 | 0            | 0                | 0                      | 49             | 0                  | 2                    | 0                   | 51                       | -85                         | -34                      |
| Average   | 0            | -1               | -1                     | 59             | 5                  | 2                    | 3                   | 69                       | -107                        | -37                      |