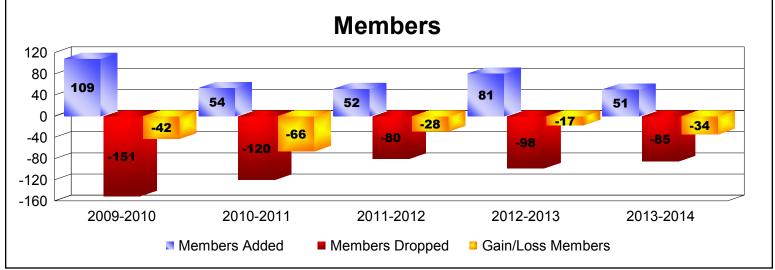

District 11 C2

As of June 2014 Cumulative

| Year      | New<br>Clubs | Dropped<br>Clubs | Gain/<br>Loss<br>Clubs | New<br>Members | Charter<br>Members | Reinstate<br>Members | Transfer<br>Members | Total<br>Member<br>Added | Total<br>Members<br>Dropped | Gain/<br>Loss<br>Members |
|-----------|--------------|------------------|------------------------|----------------|--------------------|----------------------|---------------------|--------------------------|-----------------------------|--------------------------|
| 2009-2010 | 1            | -1               | 0                      | 80             | 23                 | 1                    | 5                   | 109                      | -151                        | -42                      |
| 2010-2011 | 0            | -2               | -2                     | 46             | 0                  | 2                    | 6                   | 54                       | -120                        | -66                      |
| 2011-2012 | 0            | -1               | -1                     | 45             | 0                  | 4                    | 3                   | 52                       | -80                         | -28                      |
| 2012-2013 | 0            | 0                | 0                      | 75             | 0                  | 3                    | 3                   | 81                       | -98                         | -17                      |
| 2013-2014 | 0            | 0                | 0                      | 49             | 0                  | 2                    | 0                   | 51                       | -85                         | -34                      |
| Average   | 0            | -1               | -1                     | 59             | 5                  | 2                    | 3                   | 69                       | -107                        | -37                      |